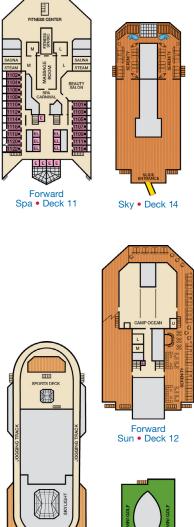

disabilities. Please contact Guest Access Services at 1-800-438-6744 ext. 70025 for details, or visit

Riviera • Deck 1

Main • Deck 2

Lobby • Deck 3

Atlantic • Deck 4

Promenade • Deck 5

Upper • Deck 6

Empress • Deck 7

Verandah • Deck 8

Lido • Deck 9

Panorama • Deck 10

Aft Spa • Deck 11

Aft Sun • Deck 12