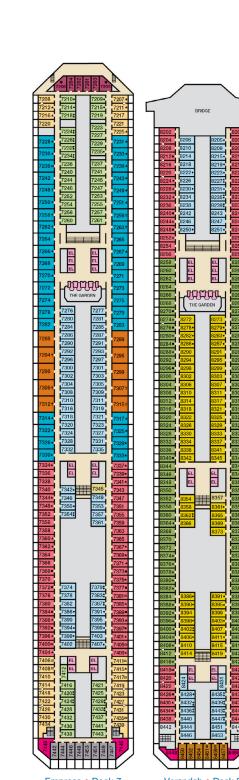

disabilities. Please contact Guest Access Services at 1-800-438-6744 ext. 70025 for details, or visit

Riviera • Deck 1

Main • Deck 2

Lobby • Deck 3

Atlantic • Deck 4

Promenade • Deck 5

Upper • Deck 6

Empress • Deck 7

Verandah • Deck 8

Lido • Deck 9

Panorama • Deck 10

Aft Spa • Deck 11

Aft Sun • Deck 12