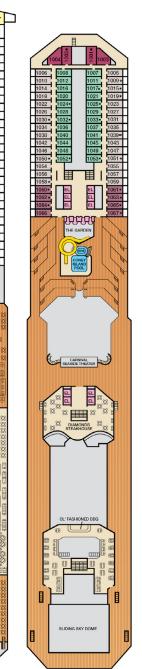

## **ACCOMMODATIONS SYMBOL LEGEND**

- ▲ Twin Bed and Single Sofa Bed
- ★ 2 Twin Beds (convert to King) and Single Sofa Bed · 2 Twin Beds (convert to King) and 1 Upper Pullman
- : 2 Twin Beds (convert to King) and 2 Upper Pullmans
- 2 Twin Beds (convert to King), Single Sofa Bed and 1 Upper Pullman ◆ Stateroom with 2 Porthole Windows
- † 2 Twin Beds (convert to King) and Double Sofa Bed
- 2 Twin Beds (convert to King), Single Sofa Bed with Convertible Bunk
- ♦ 2 Twin Beds (convert to King), Single Sofa Bed, 1 Upper Pullman and 1 Lower Pullman
- Connecting staterooms (ideal for families and groups of friends) \* Twin beds do not convert to a King Bed.
  - 68 Staterooms with obstructed views: 2446, 2449. All accommodations are non-smoking.
    - Accessible staterooms are available for guests with

disabilities. Please contact Guest Access Services at 1-800-438-6744 ext. 70025 for details, or visit

Riviera • Deck 1

Main • Deck 2

Lobby • Deck 3

Atlantic • Deck 4

Promenade • Deck 5

Upper • Deck 6

Empress • Deck 7

Verandah • Deck 8

Lido • Deck 9

Panorama • Deck 10

Aft Spa • Deck 11

Aft Sun • Deck 12