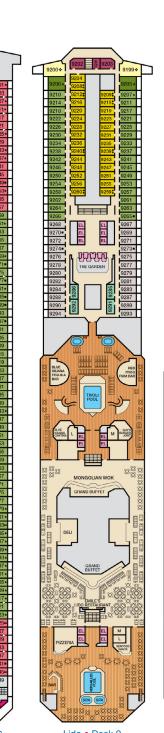

disabilities. Please contact Guest Access Services at 1-800-438-6744 ext. 70025 for details, or visit

Riviera • Deck 1

Main • Deck 2

Lobby • Deck 3

Atlantic • Deck 4

Promenade • Deck 5

Upper • Deck 6

Empress • Deck 7

Verandah • Deck 8

Lido • Deck 9

Panorama • Deck 10

Aft Spa • Deck 11

Aft Sun • Deck 12