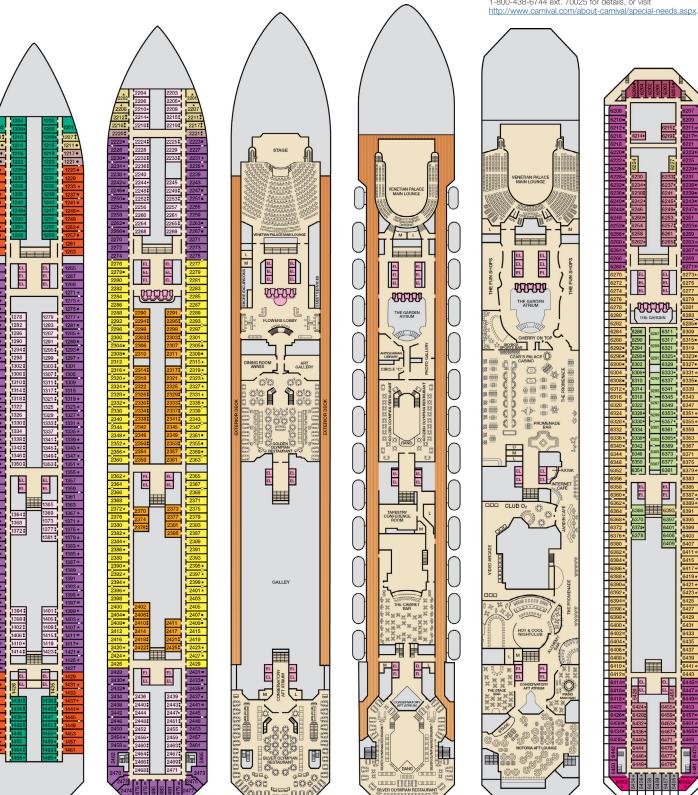

disabilities. Please contact Guest Access Services at 1-800-438-6744 ext. 70025 for details, or visit

Riviera • Deck 1

Main • Deck 2

Lobby • Deck 3

Atlantic • Deck 4

Promenade • Deck 5

Upper • Deck 6

Empress • Deck 7

Verandah • Deck 8

Lido • Deck 9

Panorama • Deck 10

Aft Spa • Deck 11

Aft Sun • Deck 12