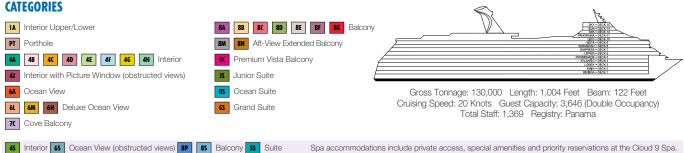

## ACCOMMODATIONS SYMBOL LEGEND

- ▲ Twin Bed and Single Sofa Bed
- $\star$  2 Twin Beds (convert to King) and Single Sofa Bed
- · 2 Twin Beds (convert to King) and 1 Upper Pullman
- 2 Twin Beds (convert to King) and 2 Upper Pullmans
- 2 Twin Beds (convert to King), Single Sofa Bed and 1 Upper Pullman
- U Unisex Wheelchair Accessible Restroom
- † 2 Twin Beds (convert to King) and Double Sofa Bed ✓ 2 Twin Beds (convert to King), Single Sofa Bed and
- 2 Upper Pullmans. Beds do not convert to King when both
- Upper Pullmans in use. Stateroom with 2 Porthole Windows
- Connecting staterooms (ideal for families and groups of friends)
- ★ Twin beds do not convert to a King Bed.

All accommodations are non-smoking. Accessible staterooms are available for guests with disabilities. Please contact Guest Access Services at 1-800-438-6744 ext. 70025 for details, or visit http://www.carnival.com/about-carnival/special-needs.aspx.