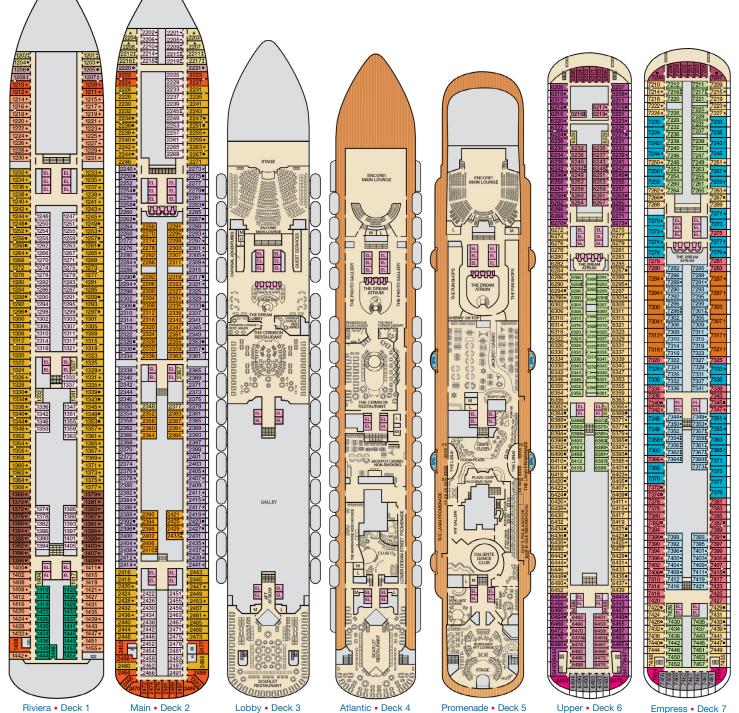

ds (convert to King) and 1 Upper Pullman
- 2 Twin Beds (convert to King) and 2 Upper Pullmans
- 2 Twin Beds (convert to King), Single Sofa Bed and 1 Upper Pullman
- U Unisex Wheelchair Accessible Restroom
- † 2 Twin Beds (convert to King) and Double Sofa Bed ✓ 2 Twin Beds (convert to King), Single Sofa Bed and
- 2 Upper Pullmans. Beds do not convert to King when both
- Upper Pullmans in use. Stateroom with 2 Porthole Windows
- Connecting staterooms (ideal for families and groups of friends)
- ★ Twin beds do not convert to a King Bed.



All accommodations are non-smoking. Accessible staterooms are available for guests with disabilities. Please contact Guest Access Services at 1-800-438-6744 ext. 70025 for details, or visit http://www.carnival.com/about-carnival/special-needs.aspx.





M





Riviera • Deck 1





## CARNIVAL DREAM