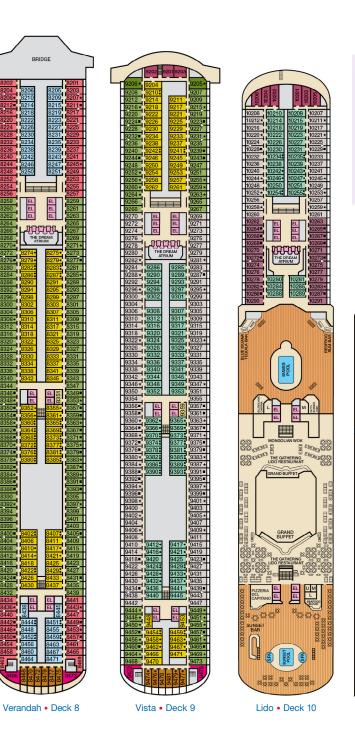

(convert to King) and 1 Upper Pullman
- 2 Twin Beds (convert to King) and 2 Upper Pullmans
- 2 Twin Beds (convert to King), Single Sofa Bed and 1 Upper Pullman
- U Unisex Wheelchair Accessible Restroom
- † 2 Twin Beds (convert to King) and Double Sofa Bed ✓ 2 Twin Beds (convert to King), Single Sofa Bed and
- 2 Upper Pullmans. Beds do not convert to King when both
- Upper Pullmans in use. Stateroom with 2 Porthole Windows
- Connecting staterooms (ideal for families and groups of friends)
- ★ Twin beds do not convert to a King Bed.



All accommodations are non-smoking. Accessible staterooms are available for guests with disabilities. Please contact Guest Access Services at 1-800-438-6744 ext. 70025 for details, or visit http://www.carnival.com/about-carnival/special-needs.aspx.





M





Riviera • Deck 1





## CARNIVAL DREAM