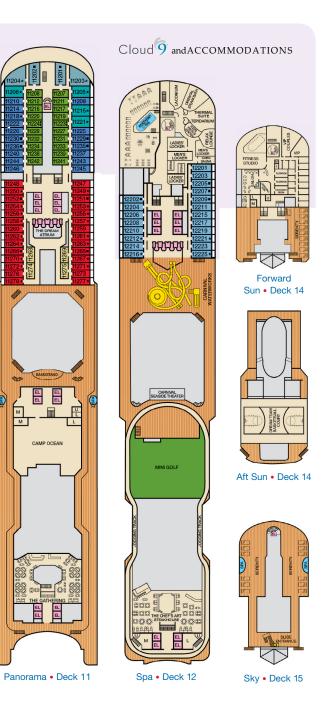

## ACCOMMODATIONS SYMBOL LEGEND

- ▲ Twin Bed and Single Sofa Bed
- $\star$  2 Twin Beds (convert to King) and Single Sofa Bed
- · 2 Twin Beds (convert to King) and 1 Upper Pullman
- 2 Twin Beds (convert to King) and 2 Upper Pullmans
- 2 Twin Beds (convert to King), Single Sofa Bed and 1 Upper Pullman
- U Unisex Wheelchair Accessible Restroom
- † 2 Twin Beds (convert to King) and Double Sofa Bed ✓ 2 Twin Beds (convert to King), Single Sofa Bed and
- 2 Upper Pullmans. Beds do not convert to King when both
- Upper Pullmans in use. Stateroom with 2 Porthole Windows
- Connecting staterooms (ideal for families and groups of friends)
- ★ Twin beds do not convert to a King Bed.

All accommodations are non-smoking. Accessible staterooms are available for guests with disabilities. Please contact Guest Access Services at 1-800-438-6744 ext. 70025 for details, or visit http://www.carnival.com/about-carnival/special-needs.aspx.