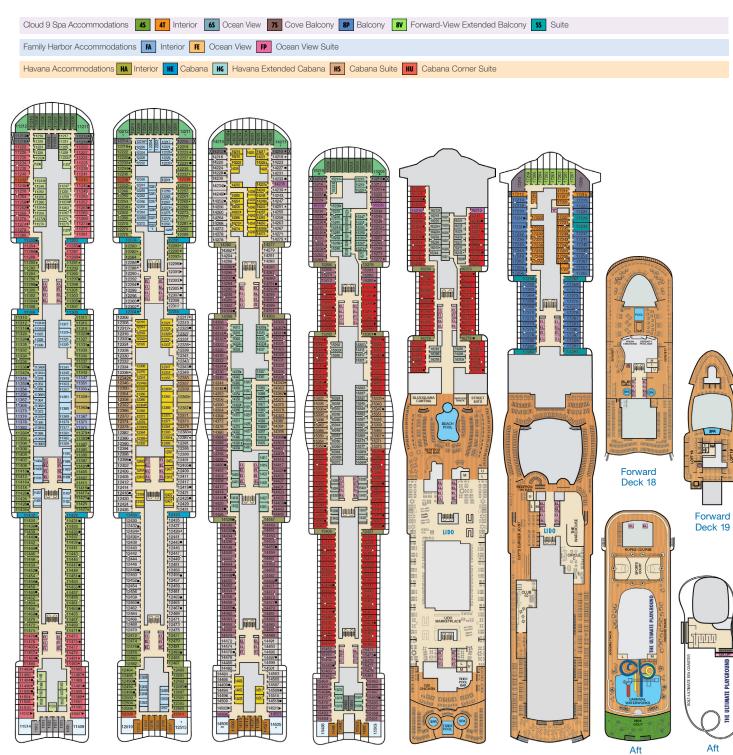

## **ACCOMMODATIONS SYMBOL LEGEND**

➤ King Bed does not convert to Twin Beds

Deck 4

- ★ 2 Twin Beds (convert to King) and Single Sofa Bed
- 2 Twin Beds (convert to King) and 1 Upper Pullman ♦ King Bed (does not convert to Twin Beds) and Single Sofa Bed
- King Bed (does not convert to Twin Beds) and 1 Upper Pullman
- : 2 Twin Beds (convert to King) and 2 Upper Pullmans
- 2 Twin Beds (convert to King), Single Sofa Bed and 1 Upper Pullman
- † 2 Twin Beds (convert to King) and Double Sofa Bed
- ∞ 2 Twin Beds (convert to King), Double Sofa Bed and
- Connecting staterooms (ideal for families and groups of friends)

## **CATEGORIES** 4A 4B 4C 4D 4E 4F 4G 4H 41 Interior 8L Forward-View Extended Balcony 8M Aft-View Extended Balcony 6A 6B Ocean View os Ot Ocean Suite DS Carnival Excel Suite 70 Cove Balcony

Carnival Excel Corner Suite 7X Junior Balcony Gross Tonnage: 183,521 Length: 1130 feet Beam: 137 feet Cruising Speed: 17 Knots Guest Capacity: 5,374 (Double Occupancy) Carnival Excel Aft Suite 8A 8B 8C 8D 8E 8F 8G Balcony Total Staff: 1,735 Registry: Panama SV Carnival Excel Presidential Suite 8J 8K Extended Balcony

Deck 15

Deck 16

Deck 17

Deck 18