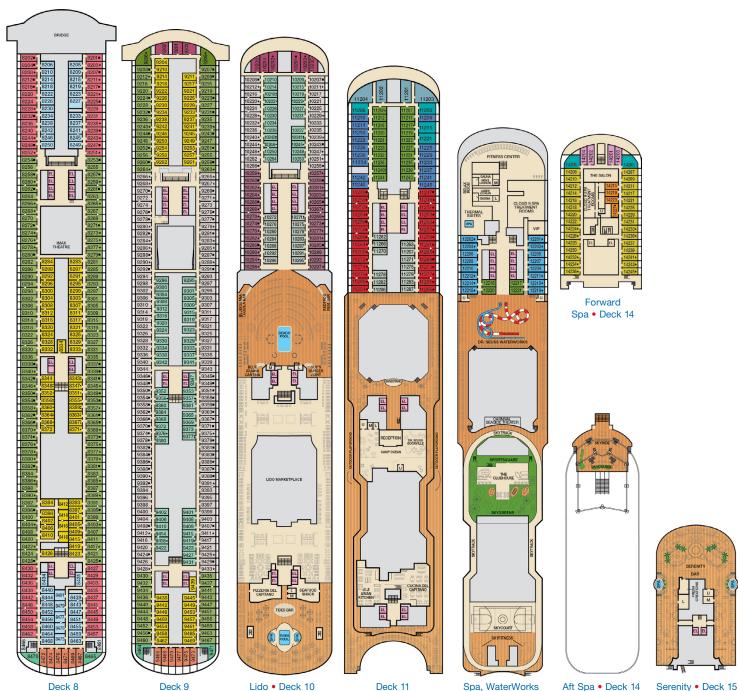

Mezzanine • Deck 4 Promenade • Deck 5

Deck 6

Deck 8

Lido • Deck 10

| Cloud 9 Spa Accommodations 45 41 Interior 65 61 Ocean View (obstructed views) 89 85 81 Balcony 55 Suite                                          |
|--------------------------------------------------------------------------------------------------------------------------------------------------|
| Family Harbor Accommodations 🖪 Interior 🖪 Ocean View 🖪 Deluxe Ocean View 🕅 Cove Balcony 🔞 Family Harbor Aft-View Extended Balcony 🚯 Family Suite |
| Havana Accommodations HA Interior HE Cabana HI Aft-View Extended Balcony HL Premium Balcony HM Premium Vista Balcony HS Cabana Suite             |

CARNIVAL HORIZON

Deck 11

Spa. WaterWorks & Sports • Deck 12