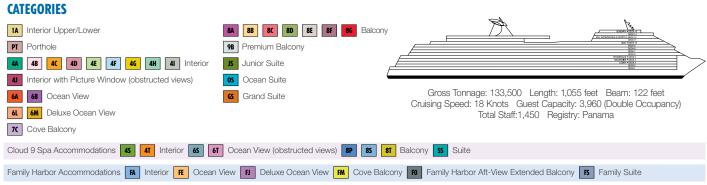

☐ Twin Beds do not convert to a King Bed. Unisex Wheelchair Accessible Restroom

Junior Suites with obstructed views: 9205, 9206.

- 6B Staterooms with obstructed views: 3232, 3236, 3240, 3244, 3248, 3252, 3229, 3233, 3237, 3241, 3245 and 3249.
- All accommodations are non-smoking. Accessible staterooms are available for guests with disabilities. Please contact Guest Access Services at 1-800-438-6744 ext. 70025 for details, or visit http://www.carnival.com/about-carnival/special-needs.aspx

Mezzanine • Deck 4 Promenade • Deck 5

Deck 6

Deck 8

Lido • Deck 10

| Cloud 9 Spa Accommodations 45 41 Interior 65 61 Ocean View (obstructed views) 89 85 81 Balcony 55 Suite                                          |
|--------------------------------------------------------------------------------------------------------------------------------------------------|
| Family Harbor Accommodations 🖪 Interior 🖪 Ocean View 🖪 Deluxe Ocean View 🕅 Cove Balcony 🔞 Family Harbor Aft-View Extended Balcony 🚯 Family Suite |
| Havana Accommodations HA Interior HE Cabana HI Aft-View Extended Balcony HL Premium Balcony HM Premium Vista Balcony HS Cabana Suite             |