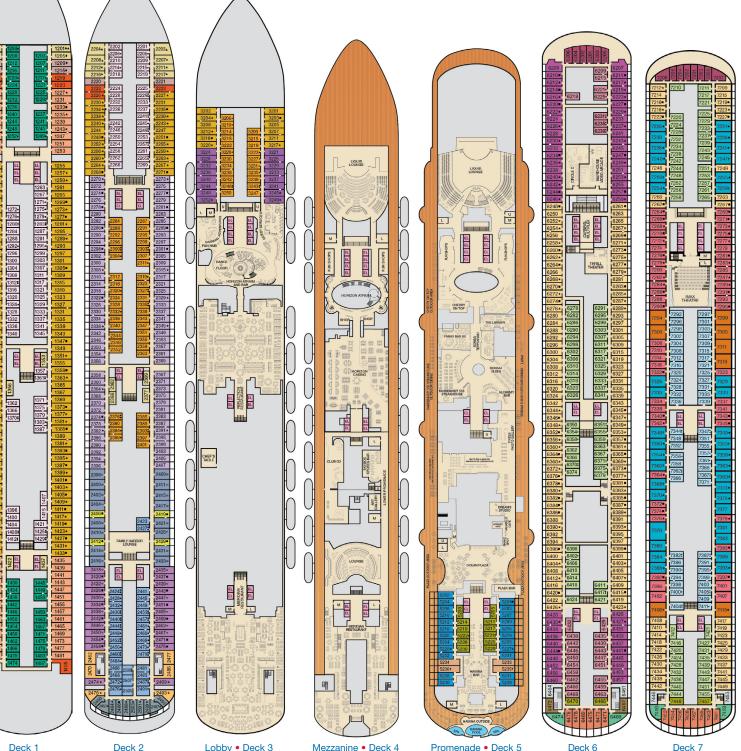

Mezzanine • Deck 4 Promenade • Deck 5

Deck 6

Deck 8

Lido • Deck 10

| Cloud 9 Spa Accommodations 45 41 Interior 65 61 Ocean View (obstructed views) 89 85 81 Balcony 55 Suite                                          |
|--------------------------------------------------------------------------------------------------------------------------------------------------|
| Family Harbor Accommodations 🖪 Interior 🖪 Ocean View 🖪 Deluxe Ocean View 🕅 Cove Balcony 🔞 Family Harbor Aft-View Extended Balcony 🚯 Family Suite |
| Havana Accommodations HA Interior HE Cabana HI Aft-View Extended Balcony HL Premium Balcony HM Premium Vista Balcony HS Cabana Suite             |